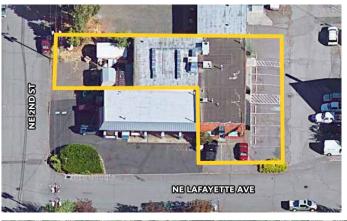

## **Property Details**

**Bldg. Size:** 4,458 SF

**Lot Size:** 0.23 Acres

Year Built: 1969

**Zoning:** Mixed Employment (ME)

**Parking:** 14 onsite stalls

- Mixed use zoning allows for variety of
- Near proposed new development off of 3rd Street
- Currently used as a theater house
- New HVAC unit
- L-shaped lot with frontage on 2nd Street and Lafayette Avenue
- Located in the Makers District which is in the heart of the Bend Central District, an area identified for revitalization with mixed-use communities and safer transportation routes