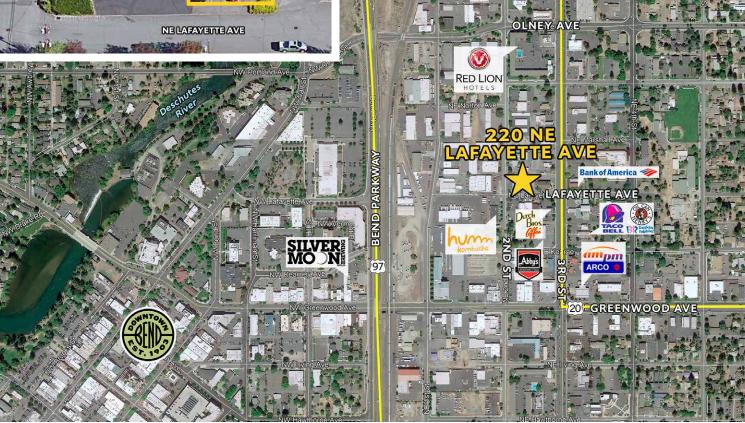

## **Commercial Building**

Sale Price: \$789,000

## **Property Details**

**Bldg. Size:** 4,458 SF

**Lot Size:** 0.23 Acres

Year Built: 1969

**Zoning:** Mixed Employment (ME)

**Parking:** 14 onsite stalls

- Mixed use zoning allows for variety of
- Near proposed new development off of 3rd Street
- Currently used as a theater house
- New HVAC unit
- L-shaped lot with frontage on 2nd Street and Lafayette Avenue
- Located in the Makers District which is in the heart of the Bend Central District, an area identified for revitalization with mixed-use communities and safer transportation routes