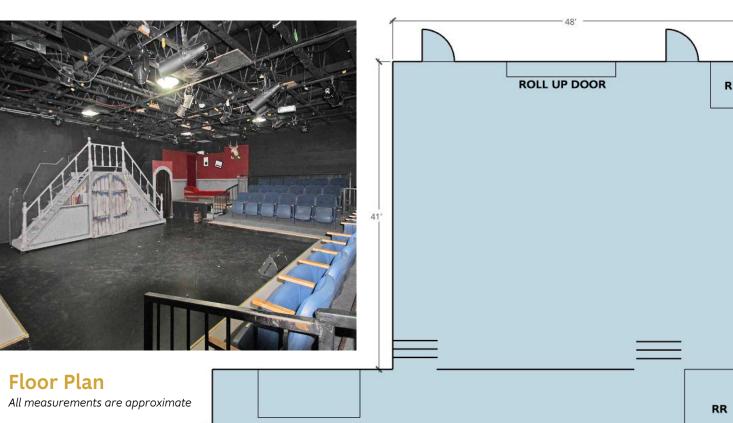

## **Commercial Building**

Sale Price: \$789,000

## **Property Details**

**Bldg. Size:** 4,458 SF

**Lot Size:** 0.23 Acres

Year Built: 1969

**Zoning:** Mixed Employment (ME)

**Parking:** 14 onsite stalls





- Mixed use zoning allows for variety of
- Near proposed new development off of 3rd Street
- Currently used as a theater house
- New HVAC unit
- L-shaped lot with frontage on 2nd Street and Lafayette Avenue
- Located in the Makers District which is in the heart of the Bend Central District, an area identified for revitalization with mixed-use communities and safer transportation routes





**FOR SALE** 

RR

RR



OFFICE

RR

RR

LARGE OFFICE

OFFICE