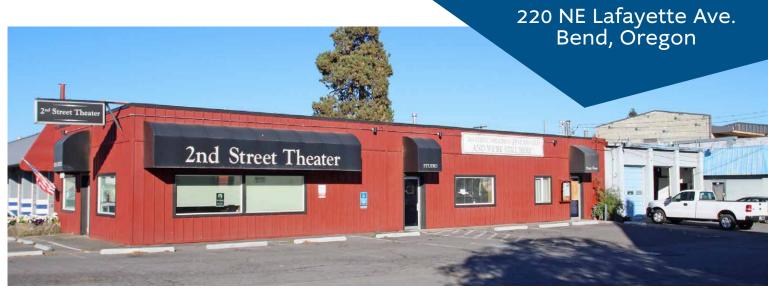

## **Commercial Building**

Sale Price: \$789,000

## **Property Details**

**Bldg. Size:** 4,458 SF

**Lot Size:** 0.23 Acres

Year Built: 1969

**Zoning:** Mixed Employment (ME)

**Parking:** 14 onsite stalls

- Mixed use zoning allows for variety of
- Near proposed new development off of 3rd Street
- Currently used as a theater house
- New HVAC unit
- L-shaped lot with frontage on 2nd Street and Lafayette Avenue
- Located in the Makers District which is in the heart of the Bend Central District, an area identified for revitalization with mixed-use communities and safer transportation routes